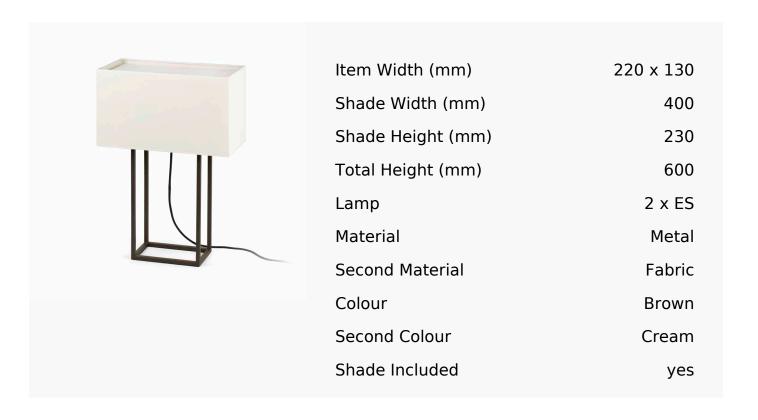

## R&S Robertson

## Brown Metal Table Lamp With Cream Shade

Product Reference: 2620028



## **CARE INSTRUCTIONS**

The finishes used on this luminaire require cleaning with a soft dry duster. Abrasive or chemical cleaners will harm the finish and should not be used.

All descriptive and forwarding specifications, drawings and particulars of weights and dimensions issued by the Company are approximate only and are intended only to present a general idea of the Goods described therein and nothing contained in any of them shall form part of any contract with the Company.

The Company reserves the right to vary the technique, design, construction and specification of Goods without notice. Such changes may result in a slight variations in details from the description or illustrations in Company literature which shall not entitle the Purchaser to rescind the contract.

Full Condit