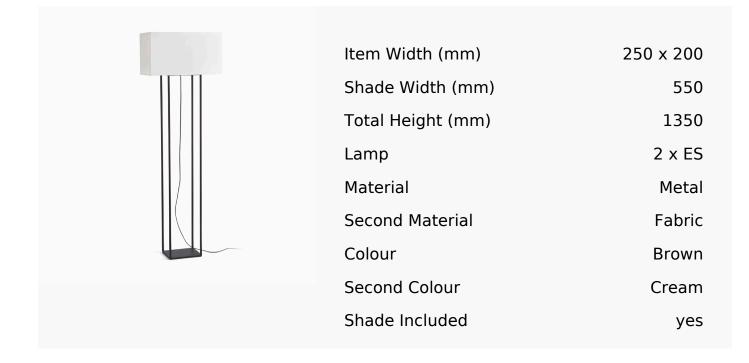

## R & S Robertson

## Brown Metal Floor Lamp With Cream Shade

Product Reference: 2620029



## CARE INSTRUCTIONS

The finishes used on this luminaire require cleaning with a soft dry duster. Abrasive or chemical cleaners will harm the finish and should not be used.

All descriptive and forwarding specifications, drawings and particulars of weights and dimensions issued by the Company are approximate only and are intended only to present a general idea of the Goods described therein and nothing contained in any of them shall form part of any contract with the Company.

The Company reserves the right to vary the technique, design, construction and specification of Goods without notice. Such changes may result in a slight variations in details from the description or illustrations in Company literature which shall not entitle the Purchaser to rescind the contract.

Full Conditions