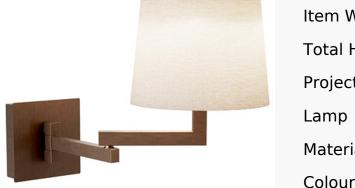

## Bronze Wall Light With Articulated Arm

Product Reference: 3670005

| ltem Width (mm)   | 120          |
|-------------------|--------------|
| Total Height (mm) | 380          |
| Projection (mm)   | 350          |
| Lamp              | 1 x ES       |
| Material          | Metal        |
| Colour            | Bronze Tones |
| Shade Included    | No           |