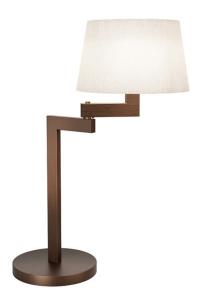

## R&S Robertson

## Bronze Table Lamp With Articulated Arm

Product Reference: 3670006

| Item Width (mm)  | 180          |
|------------------|--------------|
| Item Height (mm) | 500          |
| Projection (mm)  | 300          |
| Lamp             | 1 x ES       |
| Material         | Metal        |
| Colour           | Bronze Tones |
| Shade Included   | No           |
|                  |              |