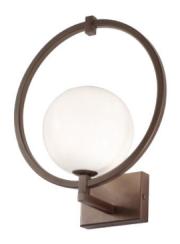

## Bronze Ring Wall Light With Opal Globe

Product Reference: 1670252

| Item Width (mm)  | 240          |
|------------------|--------------|
| Item Height (mm) | 240          |
| Projection (mm)  | 120          |
| Lamp             | 1 x G9       |
| Material         | Metal        |
| Second Material  | Glass        |
| Colour           | Bronze Tones |
|                  |              |