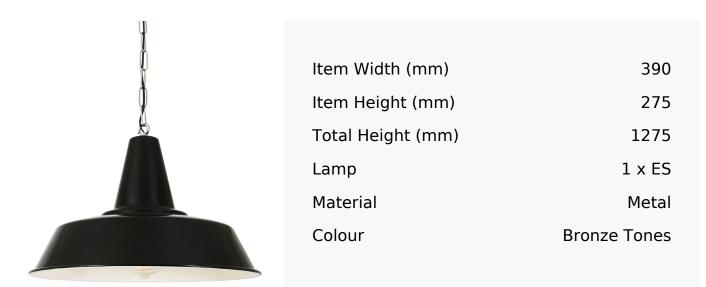

## R & S Robertson

## Bronze Metal Pendant With Chain Suspension

Product Reference: 4990068



## CARE INSTRUCTIONS

The finishes used on this luminaire require cleaning with a soft dry duster. Abrasive or chemical cleaners will harm the finish and should not be used.

All descriptive and forwarding specifications, drawings and particulars of weights and dimensions issued by the Company are approximate only and are intended only to present a general idea of the Goods described therein and nothing contained in any of them shall form part of any contract with the Company.

The Company reserves the right to vary the technique, design, construction and specification of Goods without notice. Such changes may result in a slight variations in details from the description or illustrations in Company literature which shall not entitle the Purchaser to rescind the contract.

Full Conditions