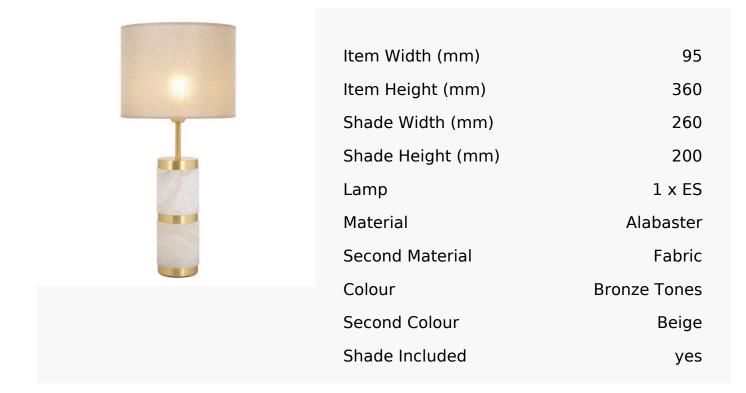

## R & S Robertson

## Bronze And Alabaster Table Lamp With Shade

Product Reference: 5580096



## CARE INSTRUCTIONS

The finishes used on this luminaire require cleaning with a soft dry duster. Abrasive or chemical cleaners will harm the finish and should not be used.

All descriptive and forwarding specifications, drawings and particulars of weights and dimensions issued by the Company are approximate only and are intended only to present a general idea of the Goods described therein and nothing contained in any of them shall form part of any contract with the Company.

The Company reserves the right to vary the technique, design, construction and specification of Goods without notice. Such changes may result in a slight variations in details from the description or illustrations in Company literature which shall not entitle the Purchaser to rescind the contract.

Full Conditions