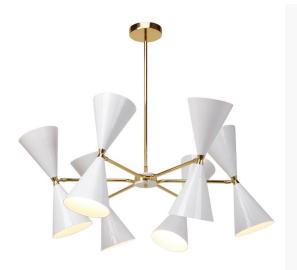

## Brass Pendant With White Cone Shades

Product Reference: 5580078

| Item Width (mm)   | 750 - 900     |
|-------------------|---------------|
| Total Height (mm) | 870           |
| Lamp              | 12 x SES      |
| Material          | Metal         |
| Colour            | White         |
| Second Colour     | Brass & Golds |