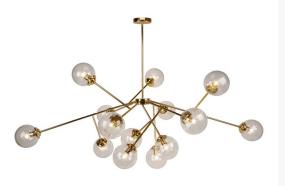

## Brass Pendant With Ribbed Glass Diffusers

Product Reference: 5580082

| ltem Width (mm)  | 1800 x 1200   |
|------------------|---------------|
| ltem Height (mm) | 1000          |
| Lamp             | 14 x ES       |
| Material         | Metal         |
| Second Material  | Glass         |
| Colour           | Brass & Golds |
| Second Colour    | Clear         |