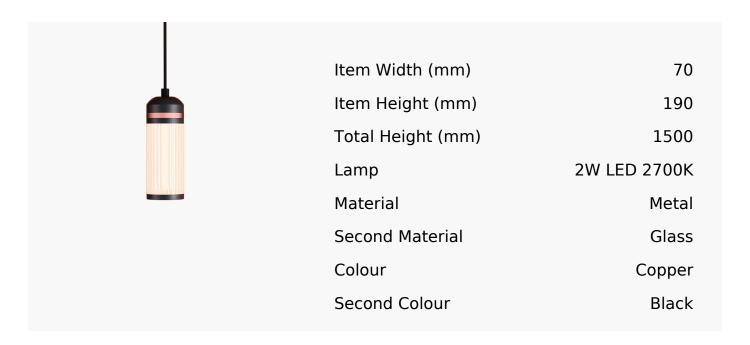

## Boston Small Led Pendant In Super Matt Black + Satin Copper

Product Reference: 8511206