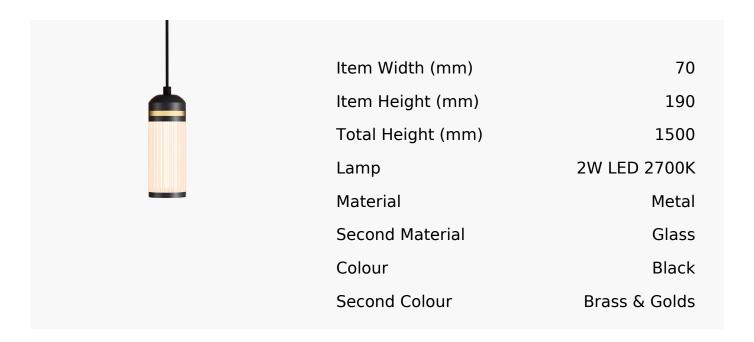

## Boston Small Led Pendant In Super Matt Black + Satin Brass

Product Reference: 8511205