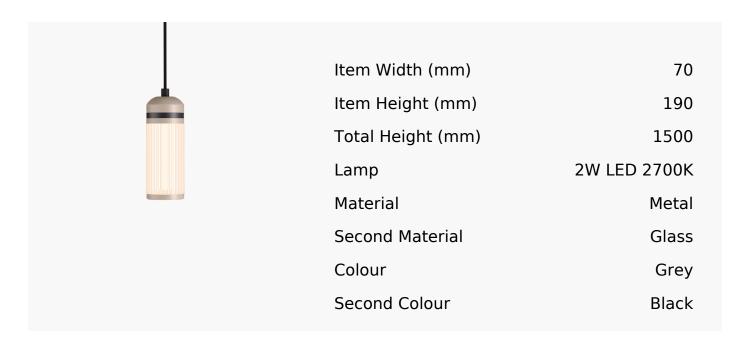

## Boston Small Led Pendant In Grey Beige + Super Matt Black

Product Reference: 8511208