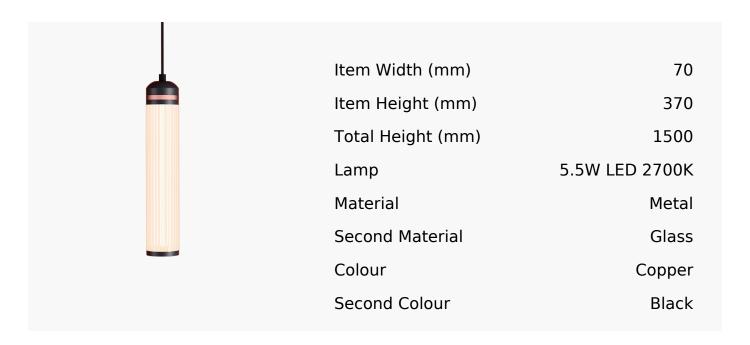

## Boston Medium Led Pendant In Super Matt Black + Satin Copper

Product Reference: 8511210