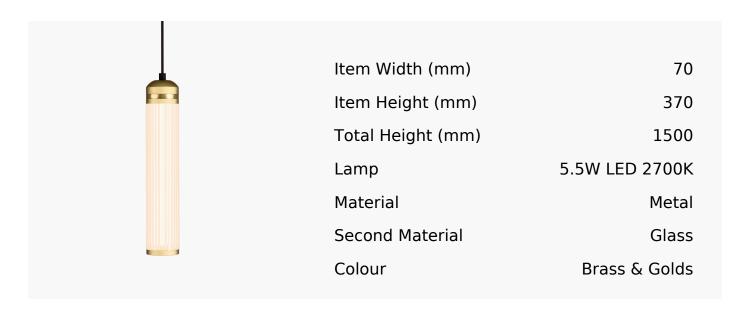

## Boston Medium Led Pendant In Satin Brass + Polished Brass

Product Reference: 8511211