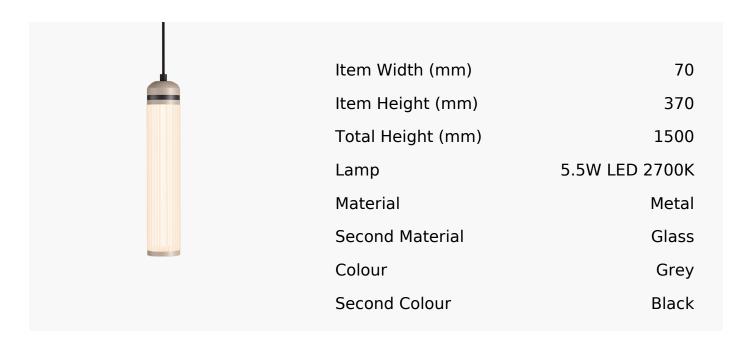

## Boston Medium Led Pendant In Grey Beige + Super Matt Black

Product Reference: 8511212