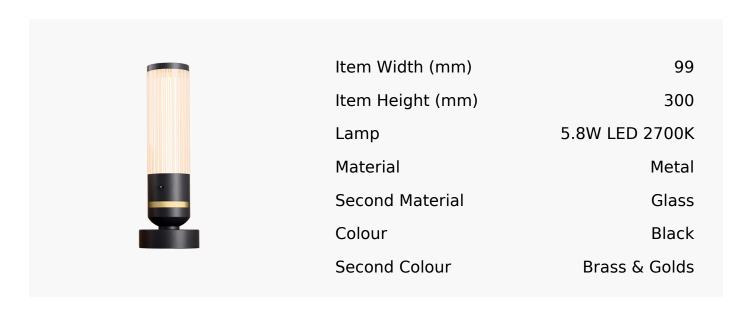

## Boston Led Table Lamp In Super Matt Black + Satin Brass

Product Reference: 8511201