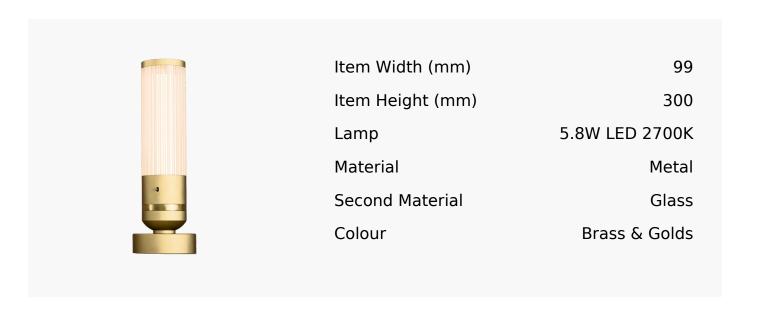

## Boston Led Table Lamp In Satin Brass + Polished Brass

Product Reference: 8511203