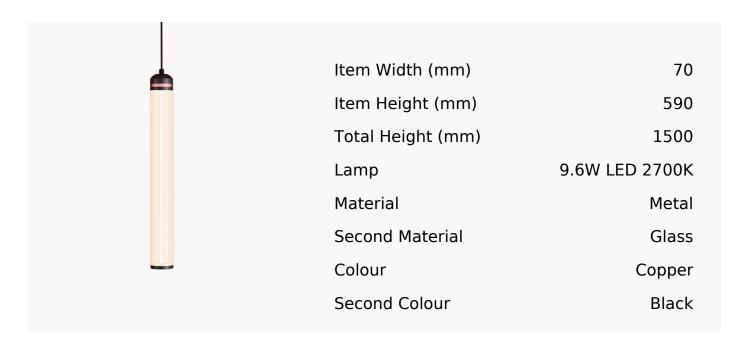

## Boston Large Led Pendant In Super Matt Black + Satin Copper

Product Reference: 8511214