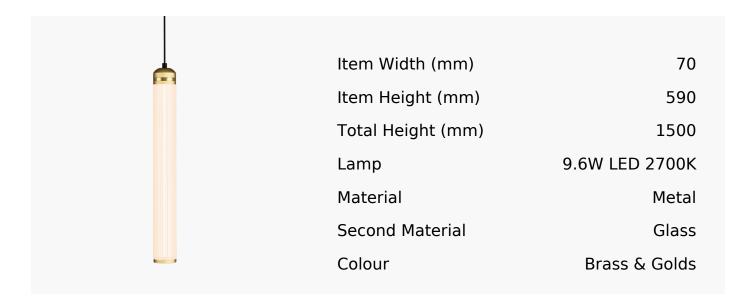

## Boston Large Led Pendant In Satin Brass + Polished Brass

Product Reference: 8511215