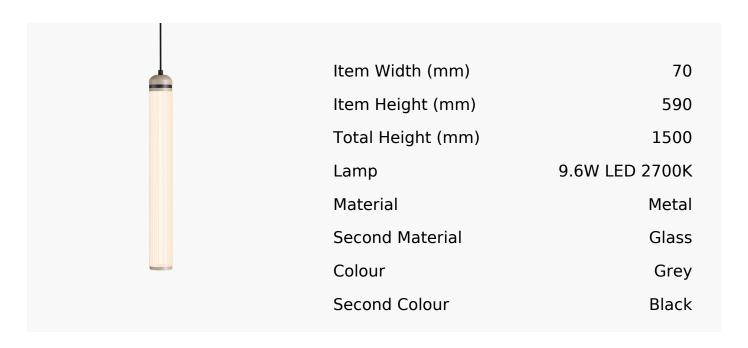

## Boston Large Led Pendant In Grey Beige + Super Matt Black

Product Reference: 8511216