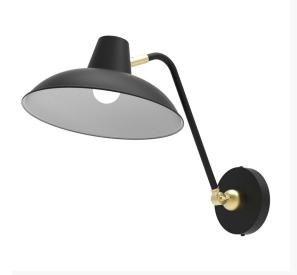

## Matt Black Adjustable Wall Light With Satin Brass Details

Product Reference: 3620960

| Item Width (mm)  | 120    |
|------------------|--------|
| Item Height (mm) | 300    |
| Shade Width (mm) | 260    |
| Projection (mm)  | 445    |
| Lamp             | 1 x ES |
| Material         | Metal  |
| Colour           | Black  |
| Second Colour    | Brass  |