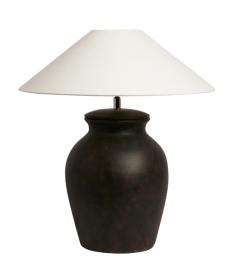

## Black Terracotta Table Lamp

Product Reference: 7760072

| Item Width (mm)  | 230        |
|------------------|------------|
| Item Height (mm) | 380        |
| Lamp             | 1 x ES     |
| Material         | Terracotta |
| Colour           | Black      |
| Shade Included   | No         |
|                  |            |