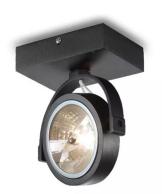

## Black Single Ar111 Adjustable Surface Mounted Spotlight

Product Reference: 4510084

| Item Width (mm)  | 154 x 120 |
|------------------|-----------|
| Item Height (mm) | 145       |
| Lamp             | 1 x AR111 |
| Material         | Metal     |
| Colour           | Black     |