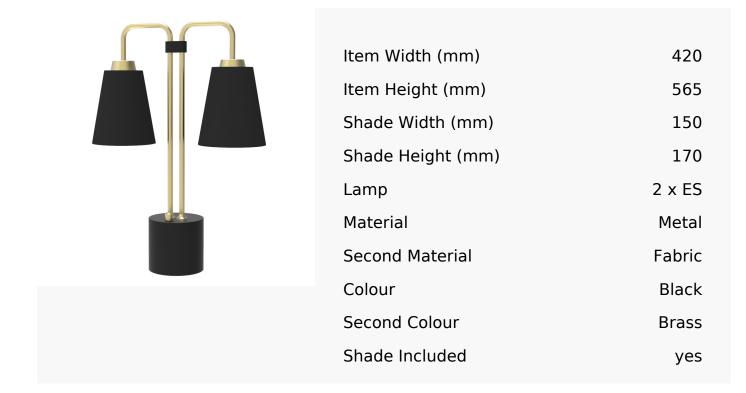

## Matt Black & Satin Brass Twin Desk Lamp With Shades

Product Reference: 3621055