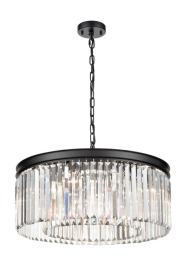

## Black Pendant With Crystal Droplets

Product Reference: 2540033

| Item Width (mm)   | 600     |
|-------------------|---------|
| Item Height (mm)  | 280     |
| Total Height (mm) | 1780    |
| Lamp              | 8 x SES |
| Material          | Metal   |
| Second Material   | Crystal |
| Colour            | Black   |
|                   |         |