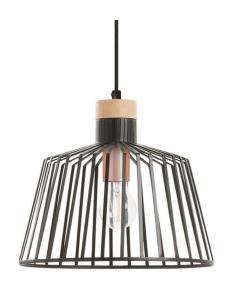

## Black Metal Wire Pendant With Oak Wood Detail

Product Reference: 3500146

| Item Width (mm)   | 300    |
|-------------------|--------|
| Item Height (mm)  | 225    |
| Total Height (mm) | 1200   |
| Lamp              | 1 x ES |
| Material          | Metal  |
| Second Material   | Wood   |
| Colour            | Black  |
| Second Colour     | Brown  |