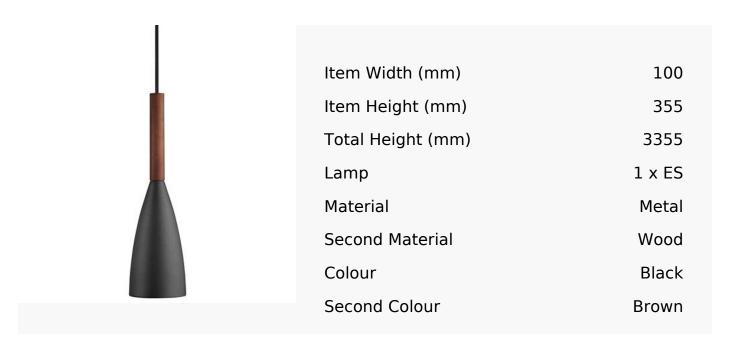

## R&S Robertson

## Black Metal Pendant With Wood Detail

Product Reference: 5050049



## **CARE INSTRUCTIONS**

The finishes used on this luminaire require cleaning with a soft dry duster. Abrasive or chemical cleaners will harm the finish and should not be used.

All descriptive and forwarding specifications, drawings and particulars of weights and dimensions issued by the Company are approximate only and are intended only to present a general idea of the Goods described therein and nothing contained in any of them shall form part of any contract with the Company.

The Company reserves the right to vary the technique, design, construction and specification of Goods without notice. Such changes may result in a slight variations in details from the description or illustrations in Company literature which shall not entitle the Purchaser to rescind the contract.

Full Condit