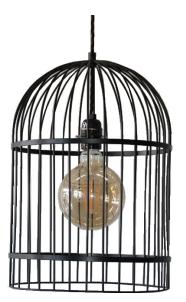

## Black Metal Birdcage Pendant

Product Reference: 2000115

| ltem Width (mm)   | 300    |
|-------------------|--------|
| ltem Height (mm)  | 420    |
| Total Height (mm) | 1420   |
| Lamp              | 1 x ES |
| Material          | Metal  |
| Colour            | Black  |
|                   |        |