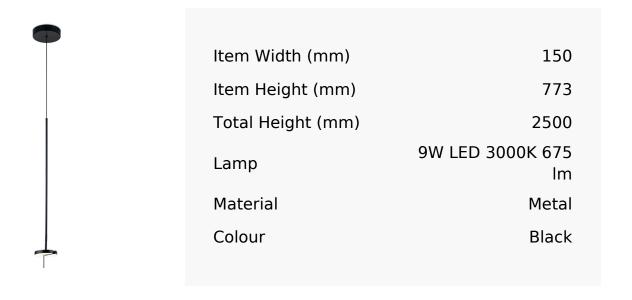

## R&S Robertson

## Black Mains Dimmable Led Pendant

Product Reference: 4261412



## **CARE INSTRUCTIONS**

The finishes used on this luminaire require cleaning with a soft dry duster. Abrasive or chemical cleaners will harm the finish and should not be used.

All descriptive and forwarding specifications, drawings and particulars of weights and dimensions issued by the Company are approximate only and are intended only to present a general idea of the Goods described therein and nothing contained in any of them shall form part of any contract with the Company.

The Company reserves the right to vary the technique, design, construction and specification of Goods without notice. Such changes may result in a slight variations in details from the description or illustrations in Company literature which shall not entitle the Purchaser to rescind the contract.

Full Condit