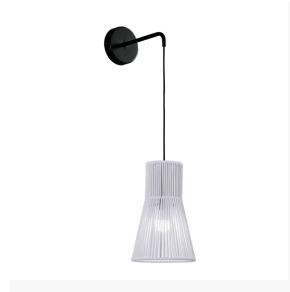

## Black Hanging Wall Light With White Bell Shaped Cord Shade

Product Reference: 5270112

| Item Width (mm)   | 240    |
|-------------------|--------|
| Item Height (mm)  | 380    |
| Total Height (mm) | 1580   |
| Projection (mm)   | 320    |
| Lamp              | 1 x ES |
| Material          | Metal  |
| Second Material   | Fabric |
| Colour            | White  |
| Second Colour     | Black  |