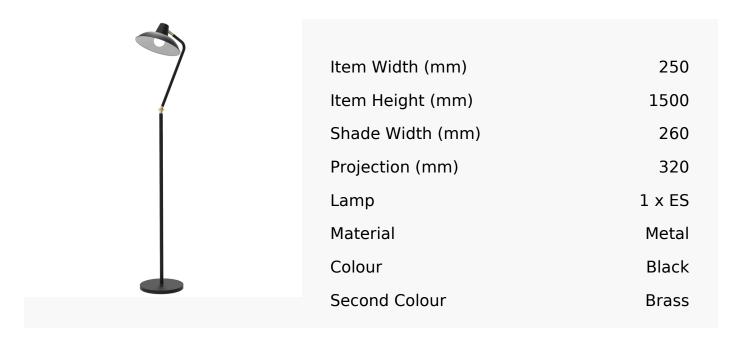

## Matt Black Adjustable Floor Lamp With Satin Brass Details

Product Reference: 3620964