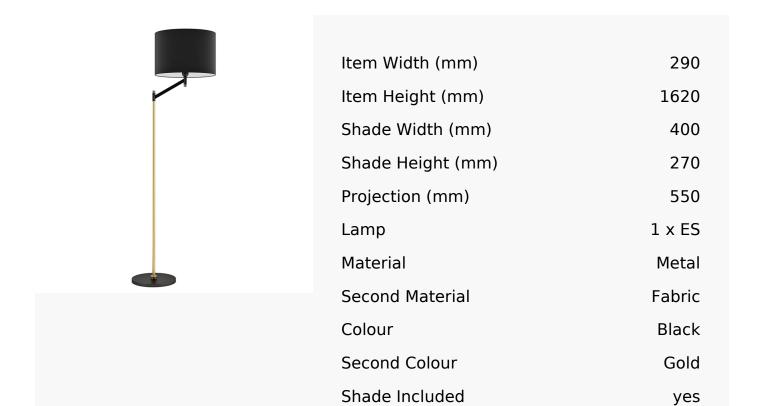

## Matt Black Floor Lamp With Black Shade And Brushed Brass Detail

Product Reference: 3620828