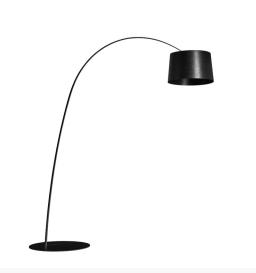

## Black Fibreglass Extended Floor Lamp

Product Reference: 2590058

| Item Width (mm)   | 600        |
|-------------------|------------|
| Item Height (mm)  | 2150       |
| Shade Width (mm)  | 460        |
| Shade Height (mm) | 290        |
| Projection (mm)   | 1700       |
| Lamp              | 3 x ES     |
| Material          | Fibreglass |
| Colour            | Black      |
| Shade Included    | yes        |