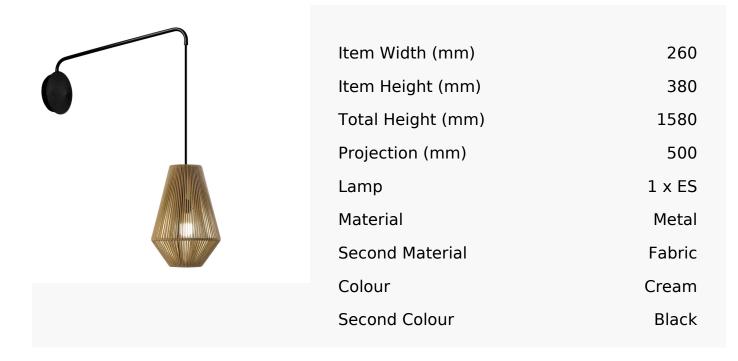

## R & S Robertson

Black Extended Wall Light With Beige Short Diamond Cord Shade Product Reference: 5270135