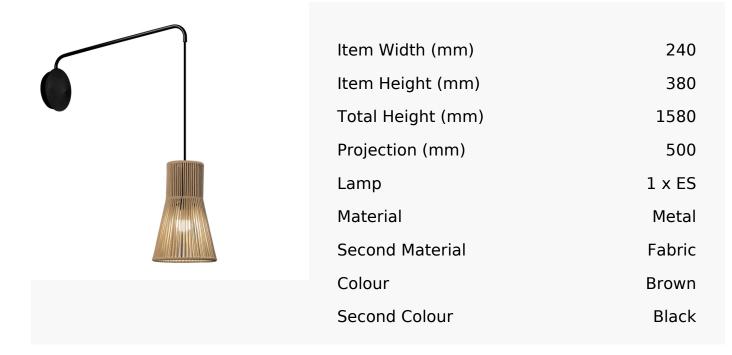

## Black Extended Wall Light With Beige Bell Shaped Cord Shade

Product Reference: 5270127