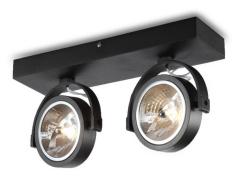

## Black Double Ar111 Adjustable Surface Mounted Spotlight

Product Reference: 4510085

| Item Width (mm)  | 350 x 120 |
|------------------|-----------|
| ltem Height (mm) | 145       |
| Lamp             | 2 x AR111 |
| Material         | Metal     |
| Colour           | Black     |