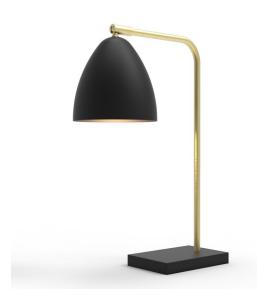

## Matt Black Desk Lamp With Satin Brass Stem And Black Base

Product Reference: 3620996

| Item Width (mm)  | 105 x 155     |
|------------------|---------------|
| Item Height (mm) | 416           |
| Projection (mm)  | 200           |
| Lamp             | 1 x ES        |
| Material         | Metal         |
| Colour           | Black         |
| Second Colour    | Brass & Golds |
|                  |               |