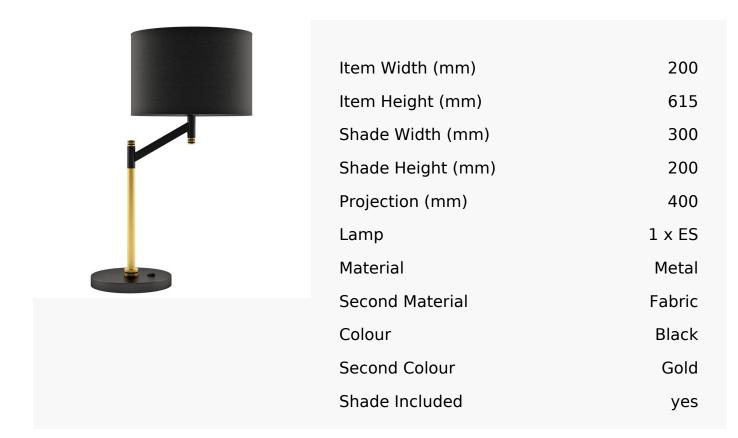

## R & S Robertson

Matt Black Desk Lamp With Black Shade And Brushed Brass Detail Product Reference: 3621025