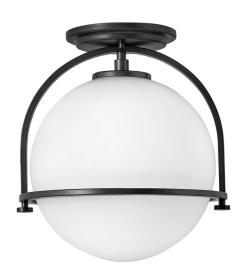

## Black Ceiling Light With Opal Glass Shade

Product Reference: 2310307

| Item Width (mm)  | 282    |
|------------------|--------|
| Item Height (mm) | 318    |
| Lamp             | 1 x ES |
| Material         | Metal  |
| Second Material  | Glass  |
| Colour           | Black  |