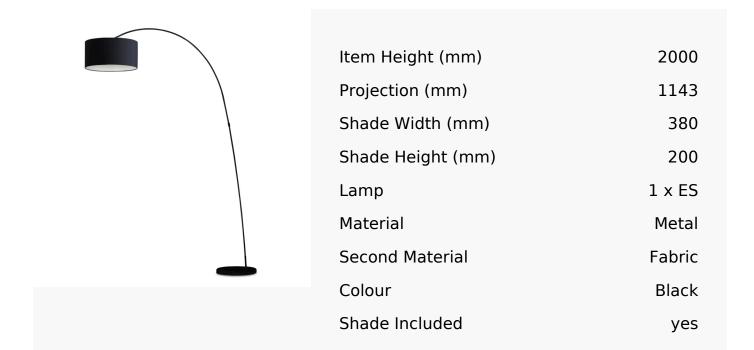

## R&S Robertson

## Black Arching Floor Lamp With Black Shade

Product Reference: 2620034



## **CARE INSTRUCTIONS**

The finishes used on this luminaire require cleaning with a soft dry duster. Abrasive or chemical cleaners will harm the finish and should not be used.

All descriptive and forwarding specifications, drawings and particulars of weights and dimensions issued by the Company are approximate only and are intended only to present a general idea of the Goods described therein and nothing contained in any of them shall form part of any contract with the Company.

The Company reserves the right to vary the technique, design, construction and specification of Goods without notice. Such changes may result in a slight variations in details from the description or illustrations in Company literature which shall not entitle the Purchaser to rescind the contract.

Full Condit