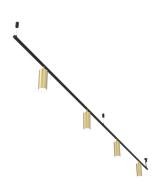

## R&S Robertson

## Matt Black And Satin Brass 4 Light Linear Pendant

Product Reference: 3621006

| Item Width (mm)   | 3000          |
|-------------------|---------------|
| Item Height (mm)  | 184           |
| Total Height (mm) | 317           |
| Lamp              | 4 x GU10      |
| Material          | Metal         |
| Colour            | Brass & Golds |
| Second Colour     | Black         |
|                   |               |