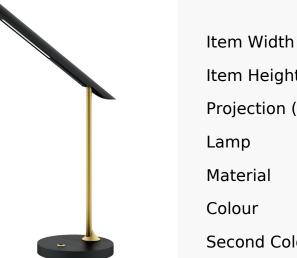

## Matt Black Adjustable Led Desk Lamp With Satin Copper Stem

Product Reference: 3620771

| ltem Width (mm)  | 190      |
|------------------|----------|
| ltem Height (mm) | 600      |
| Projection (mm)  | 500      |
| Lamp             | 4.5W LED |
| Material         | Metal    |
| Colour           | Copper   |
| Second Colour    | Black    |