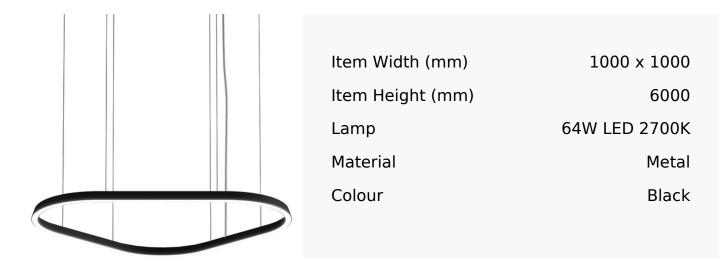

## Black 64W Led Triangle Pendant With Downward Emission

Product Reference: 4261523