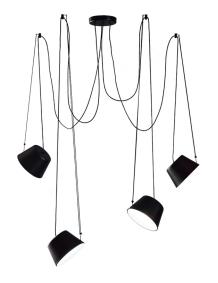

## Black 4 Light Tilted Pendants With Opal Acrylic Diffusers

Product Reference: 5270237

| Item Height (mm) | 3140     |
|------------------|----------|
| Lamp             | 4 x GU10 |
| Material         | Metal    |
| Colour           | Black    |
|                  |          |