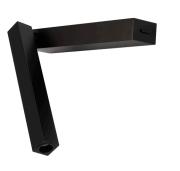

## Black 2W Led Horizontal Slim Reading Light

Product Reference: 4261498

| Item Width (mm)  | 180          |
|------------------|--------------|
| ltem Height (mm) | 180          |
| Projection (mm)  | 65           |
| Lamp             | 2W LED 2700K |
| Material         | Metal        |
| Colour           | Black        |