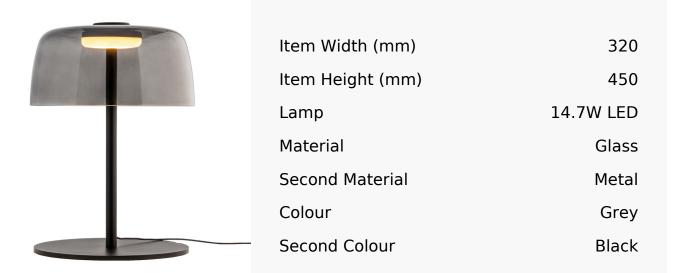

## R & S Robertson

## Black 14.7W Led Table Lamp With Smoke Glass Dome

Product Reference: 4261575



## CARE INSTRUCTIONS

The finishes used on this luminaire require cleaning with a soft dry duster. Abrasive or chemical cleaners will harm the finish and should not be used.

All descriptive and forwarding specifications, drawings and particulars of weights and dimensions issued by the Company are approximate only and are intended only to present a general idea of the Goods described therein and nothing contained in any of them shall form part of any contract with the Company.

The Company reserves the right to vary the technique, design, construction and specification of Goods without notice. Such changes may result in a slight variations in details from the description or illustrations in Company literature which shall not entitle the Purchaser to rescind the contract.

Full Conditions