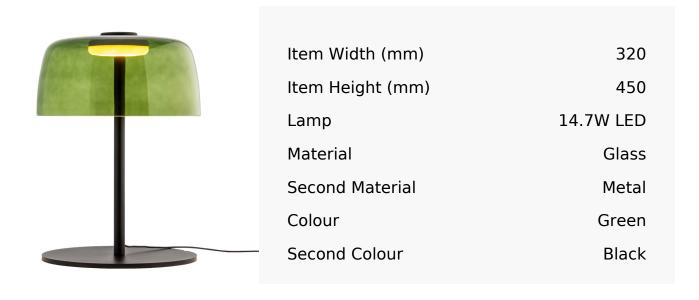

## R&S Robertson

## Black 14.7W Led Table Lamp With Green Glass Dome

Product Reference: 4261574



## **CARE INSTRUCTIONS**

The finishes used on this luminaire require cleaning with a soft dry duster. Abrasive or chemical cleaners will harm the finish and should not be used.

All descriptive and forwarding specifications, drawings and particulars of weights and dimensions issued by the Company are approximate only and are intended only to present a general idea of the Goods described therein and nothing contained in any of them shall form part of any contract with the Company.

The Company reserves the right to vary the technique, design, construction and specification of Goods without notice. Such changes may result in a slight variations in details from the description or illustrations in Company literature which shall not entitle the Purchaser to rescind the contract.

Full Condit