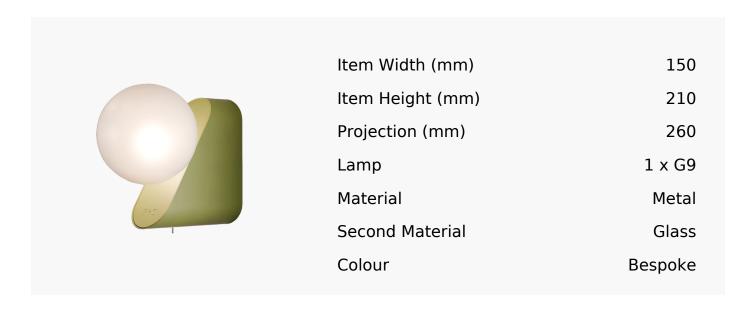

## R&S Robertson

## Bespoke Vienna Wall Light

Product Reference: Bespoke Vienna Wall Light



## **CARE INSTRUCTIONS**

The finishes used on this luminaire require cleaning with a soft dry duster. Abrasive or chemical cleaners will harm the finish and should not be used.

All descriptive and forwarding specifications, drawings and particulars of weights and dimensions issued by the Company are approximate only and are intended only to present a general idea of the Goods described therein and nothing contained in any of them shall form part of any contract with the Company.

The Company reserves the right to vary the technique, design, construction and specification of Goods without notice. Such changes may result in a slight variations in details from the description or illustrations in Company literature which shall not entitle the Purchaser to rescind the contract.

Full Condit