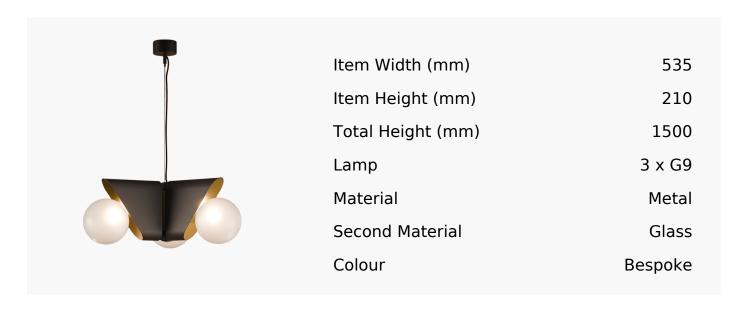

## R&S Robertson

## Bespoke Vienna Pendant

Product Reference: Bespoke Vienna Pendant



## **CARE INSTRUCTIONS**

The finishes used on this luminaire require cleaning with a soft dry duster. Abrasive or chemical cleaners will harm the finish and should not be used.

All descriptive and forwarding specifications, drawings and particulars of weights and dimensions issued by the Company are approximate only and are intended only to present a general idea of the Goods described therein and nothing contained in any of them shall form part of any contract with the Company.

The Company reserves the right to vary the technique, design, construction and specification of Goods without notice. Such changes may result in a slight variations in details from the description or illustrations in Company literature which shall not entitle the Purchaser to rescind the contract.

Full Condit