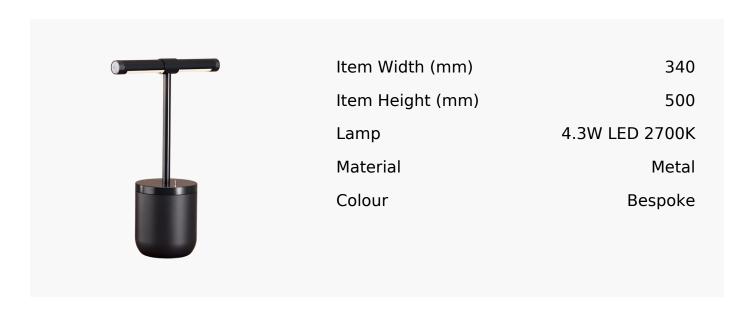

## Bespoke Twist Led Table Lamp

Product Reference: Bespoke Twist LED Table Lamp